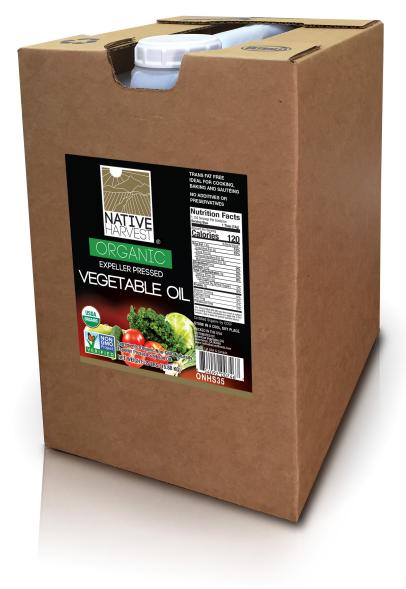

## GO NATIVE TO FIND THE SOURCE

Native Harvest prides itself on sourcing, from mill to market. Our High Heat Refined Organic Non-GMO Vegetable Oil, providing mono-unsaturated fats, is excellent and stable for high-temperature cooking, baking and sautéing.

PACKED IN THE USA DISTRIBUTED BY: American Vegetable Oils Commerce, CA 90040 www.nativeharvestfoods.com

Product of USA

www.NativeHarvestFoods.com

| Product Size         | 35 LBS (15.88 KG)       |
|----------------------|-------------------------|
| Case Dimensions      | 15.50" x 9.25" x 9.375" |
| Cases per pallet     | 60                      |
| Pallet Configuration | 20 x 3                  |
| Pallet Weight        | 2230 lbs                |
| Manufacturer Item#   | ONHS35                  |